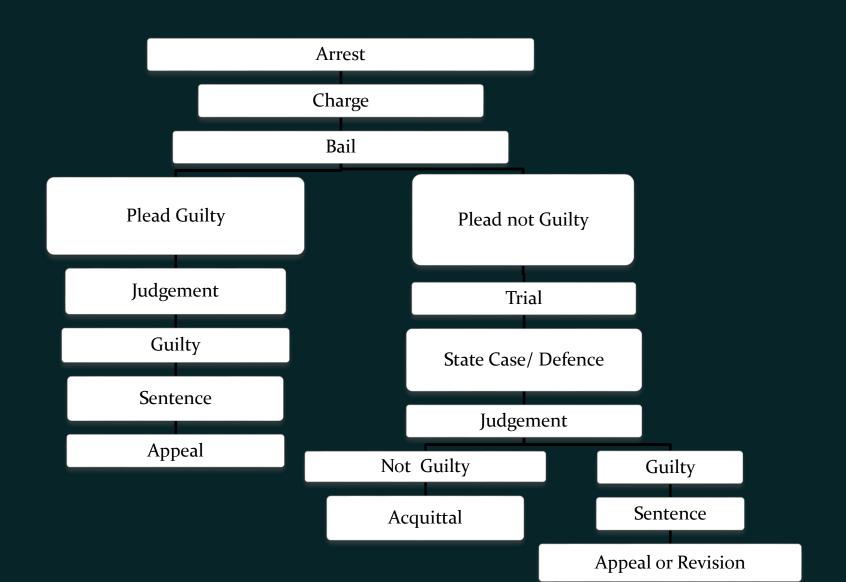

### What's the process between arrest and the criminal trial? Brainstorm

(5 minutes)

**FIR** 

**Arrest** 

Production within 24 hours in front of Magistrate

**Police Remand** 

Investigation

Challan

**Copy Supply** 

**Charge frame** 

**Trial** 

#### What are the steps in a criminal trial?

# Once the sentence is given an appeal can be filed.