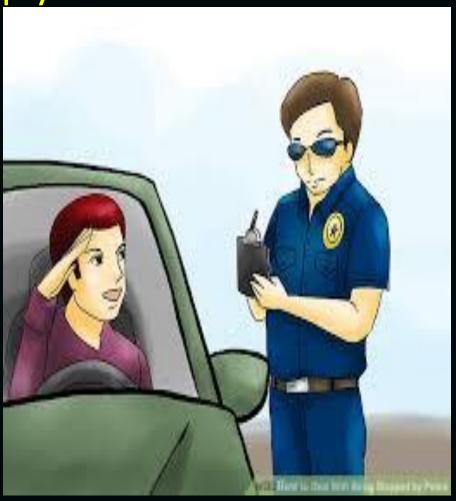

## POWERS OF THE POLICE AND RIGHT OF THE ACCUSED POLICE CAN STOP A PERSON

All police officers have the right to stop your car and it is practical to comply with them.

#### What are the rights of citizens being questioned?

A- To answer the police on their question regarding their name and identification.

B-Right to silence granted to the individual. (Practical to comply with the police and answer).

## Right to ask for the identification of a policeman.

Right to information (Ask the offence for which they are being questioned for.)